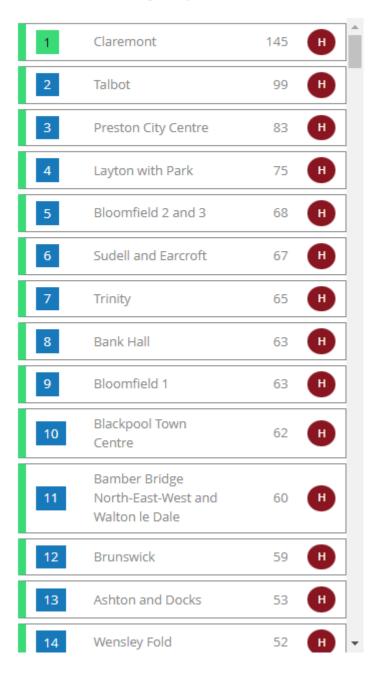

## **Neighbourhood Ranking**

How does your neighbourhood compare with the 235 others in your police force area?